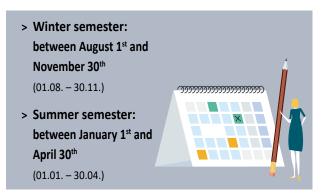

# WHAT TO REMEMBER?

- ► An application must be submitted for each academic semester!
- ► The applications must be submitted within the deadlines:

- ▶ No applications will be accepted past these deadlines!
- ▶ Non-resident students must also apply for financial aid in their country of residence (Crous, Allocations d'études, BAFöG, etc.) and submit the official response (whether positive or negative) with their AideFi application in order to obtain financial support from the Luxembourg State.